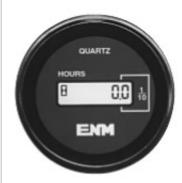

## T1100/C1100 LCD Hour Meter/Up or Down Counter

ENM's new series T1100 hour meter module features a 6-digit, 7 segment LCD display. The accumulated hours or counts are stored on powerless non-volatile data backup using CMOS EEPROM technology, where small space and reliable instruments are required with memory that does not rely on a battery. Both meters are ideal for pc board design and/or maintenance applications. Hour meter module displays hour glass and decimal point.